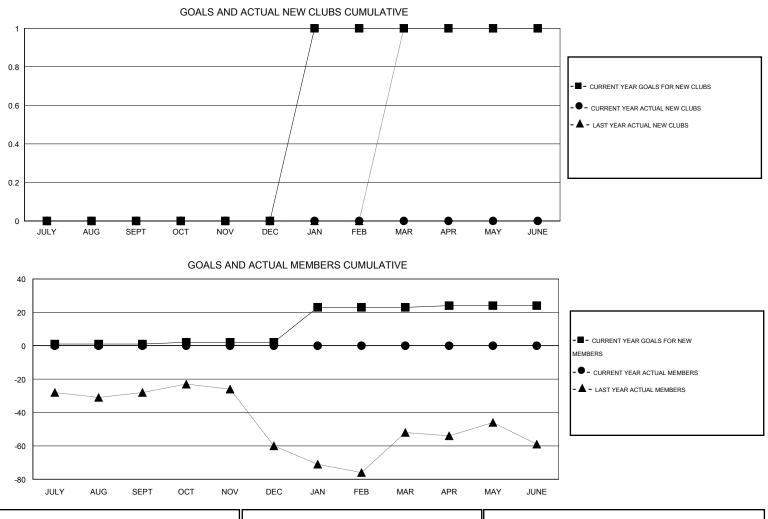

## CNAT. Judy Hankom

| GMT: Judy Ha          | T: Judy Hankom LOCATION IOWA |           |                  |                  |                                  |                    |                                     | GMT CA 1           |                  |
|-----------------------|------------------------------|-----------|------------------|------------------|----------------------------------|--------------------|-------------------------------------|--------------------|------------------|
| Clubs                 |                              |           |                  |                  | Members<br>RESULTS FOR 2016-2017 |                    |                                     |                    |                  |
| RESULTS FOR 2016-2017 |                              |           |                  |                  |                                  |                    |                                     |                    |                  |
| QUARTER               | NEW CLUB<br>GOAL             | NEW CLUBS | DROPPED<br>CLUBS | NET<br>GAIN/LOSS | QUARTER                          | NEW MEMBER<br>GOAL | CHARTER AND<br>NEW MEMBERS<br>ADDED | DROPPED<br>MEMBERS | NET<br>GAIN/LOSS |
| JULY/AUG/SEPT         | 0                            | 0         | 0                | 0                | JULY/AUG/SEPT                    | 1                  | 0                                   | 0                  | 0                |
| OCT/NOV/DEC           | 0                            | 0         | 0                | 0                | OCT/NOV/DEC                      | 1                  | 0                                   | 0                  | 0                |
| JAN/FEB/MAR           | 1                            | 0         | 0                | 0                | JAN/FEB/MAR                      | 21                 | 0                                   | 0                  | 0                |
| APR/MAY/JUNE          | 0                            | 0         | 0                | 0                | APR/MAY/JUNE                     | 1                  | 0                                   | 0                  | 0                |